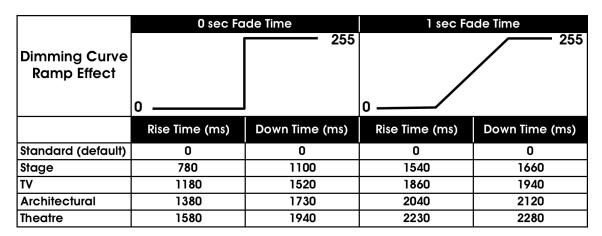

### **Function - DimCurve**

Select desired DIMMER MODE (Standard, Stage, TV, Architectural, Theatre).