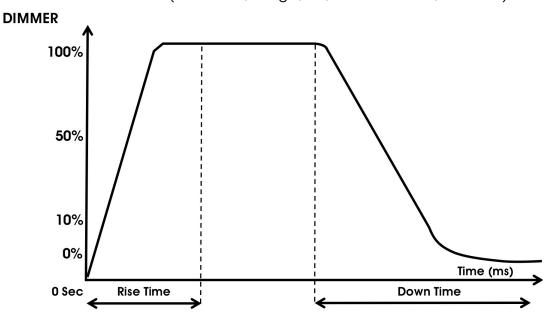

### **Function - DimCurve**

Select desired DIMMER MODE (Standard, Stage, TV, Architectural, Theatre).