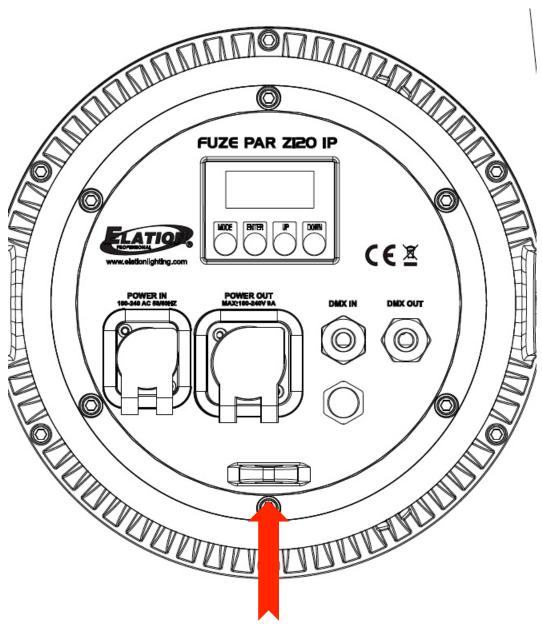

x 25 mm, and always install fixture with an appropriately rated safety cable.
- Always disconnect fixture from main power source before performing any type of service and/or cleaning procedure. Only handle the power cord by the plug end, never pull out the plug by tugging the wire portion of the cord.
- During the initial operation of this fixture, a light smoke or smell may emit from the
  interior of the fixture. This is a normal process and is caused by excess paint in the
  interior of the casing burning off from the heat associated with the lamp and will
  decrease gradually over time.
- Consistent operational breaks will ensure the fixture will function properly for many years to come.
- Use the original packaging and materials to transport the fixture in for service.



# OVERVIEW



**SAFETY CABLE RIGGING POINT** 



# GEL FRAME & BARN DOOR INSTALLATION



- 1. Remove BARN DOOR / GEL FRAME HOLDER from shipping box and separate.
- 2. Attach GEL FRAME HOLDER onto fixture with included (4) Phillips screws.
- 3. Push back retention clip and slide GEL FRAME down into GEL FRAME HOLDER.



# MAKE SURE RETENTION CLIP IS SECURELY PLACED OVER GEL FRAME



- 4. Push back retention clip and slide BARN DOOR down into GEL FRAME HOLDER.
- 5. Rotate BARN DOOR to desired position and secure with included (2) Thumb screws.



MAKE SURE RETENTION CLIP IS SECURELY PLACED OVER BARN DOOR



# INSTALLATION



# FLAMMABLE MATERIAL WARNING

Keep fixture at least 5.0 ft (1.5m) away from any flammable materials, decorations, pyrotechnics, etc.



# ELECTRICAL CONNECTIONS

A qualified electric