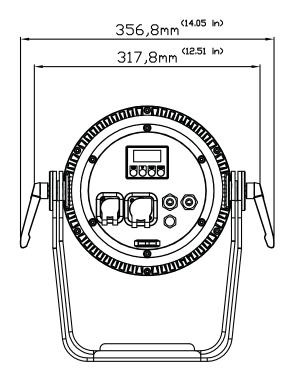

### SIZE / WEIGHT

Length: 11.69" (283.7mm) Width: 14.05" (356.8mm)

Vertical Height: 14.14" (359.2mm)

Weight: 19 lbs. (8.6 kg)

### **DIMENSIONAL DRAWINGS**

Please Note: Specifications and improvements in the design of this unit and this manual are subject to change without any prior written notice.