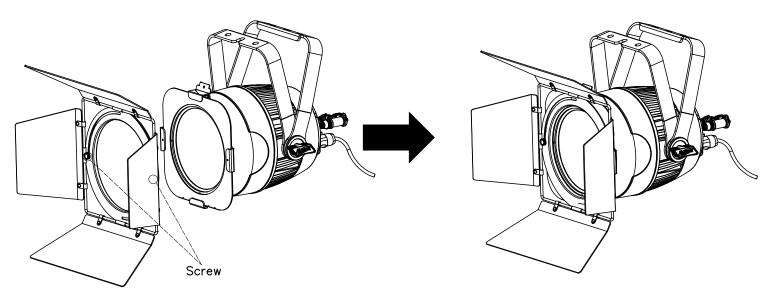

# GEL FRAME & BARN DOOR INSTALLATION

- 1. Remove BARN DOOR / GEL FRAME HOLDER from shipping box and separate.
- 2. Attach GEL FRAME HOLDER onto fixture with included (4) Phillips screws.
- 3. Push back retention clip and slide GEL FRAME down into GEL FRAME HOLDER.

# MAKE SURE RETENTION CLIP IS SECURELY PLACED OVER GEL FRAME

- 4. Push back retention clip and slide BARN DOOR down into GEL FRAME HOLDER.
- 5. Rotate BARN DOOR to desired position and secure with included (2) Thumb screws.

MAKE SURE RETENTION CLIP IS SECURELY PLACED OVER BARN DOOR