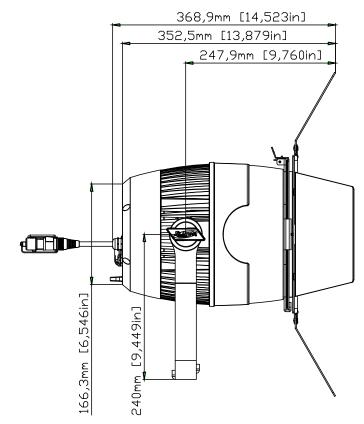

### SIZE / WEIGHT

Length: 11.69" (283.7mm) Width: 14.05" (356.8mm)

Vertical Height: 14.14" (359.2mm)

Weight: 19 lbs. (8.6 kg)

### **DIMENSIONAL DRAWINGS**

Please Note: Specifications and improvements in the design of this unit and this manual are subject to change without any prior written notice.