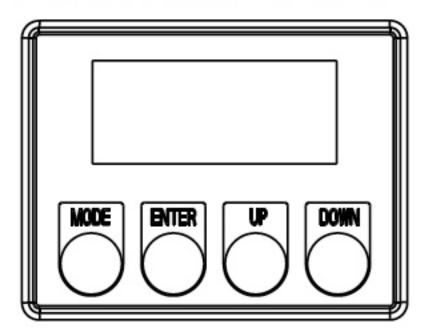

## SYSTEM MENU

The fixture comes with an easy to navigate system menu. The control panel (see image below) located on the front the fixture provides access to the main system menu and is where all necessary system adjustments are made to the fixture. During normal operation, pressing MODE button once will access the fixture's main menu. Once in the main menu you can navigate through the different functions and access the sub-menus with the UP and DOWN buttons. Once you reach a field that requires adjusting, press the ENTER button to activate that field and use the UP and DOWN buttons to adjust the field. Pressing the ENTER button once more will confirm your setting. You may exit the main menu at any time without making any adjustments by pressing the MODE/ESC button.