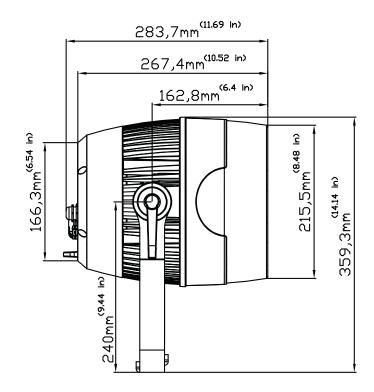

### SIZE / WEIGHT

Length: 11.69" (283.7mm) Width: 14.05" (356.8mm)

Vertical Height: 14.14" (359.2mm)

Weight: 19 lbs. (8.6 kg)

### **DIMENSIONAL DRAWINGS**

Please Note: Specifications and improvements in the design of this unit and this manual are subject to change without any prior written notice.