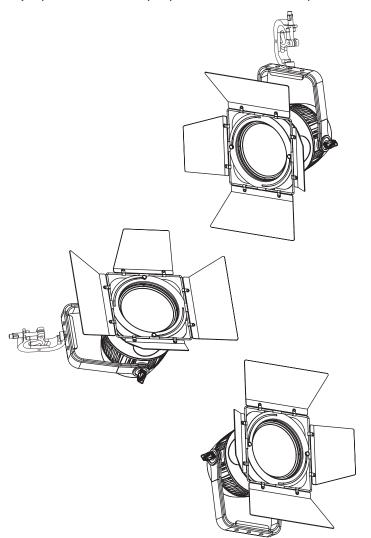

# GEL FRAME & BARN DOOR INSTALLATION

- 1. Remove BARN DOOR / GEL FRAME HOLDER from shipping box and separate.
- 2. Attach GEL FRAME HOLDER onto fixture with included (4) Phillips screws.
- 3. Push back retention clip and slide GEL FRAME down into GEL FRAME HOLDER.

# MAKE SURE RETENTION CLIP IS SECURELY PLACED OVER GEL FRAME

- 4. Push back retention clip and slide BARN DOOR down into GEL FRAME HOLDER.
- 5. Rotate BARN DOOR to desired position and secure with included (2) Thumb screws.

MAKE SURE RETENTION CLIP IS SECURELY PLACED OVER BARN DOOR