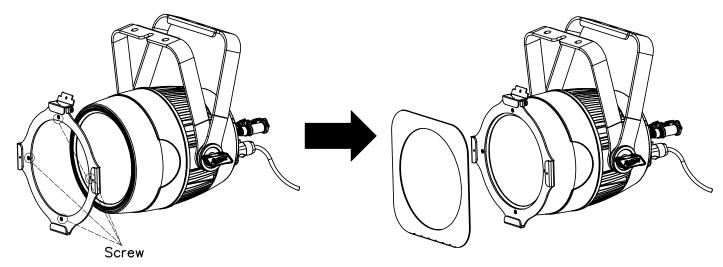

# GEL FRAME & BARN DOOR INSTALLATION

- 1. Remove BARN DOOR / GEL FRAME HOLDER from shipping box and separate.
- 2. Attach GEL FRAME HOLDER onto fixture with included (4) Phillips screws.
- 3. Push back retention clip and slide GEL FRAME down into GEL FRAME HOLDER.

# MAKE SURE RETENTION CLIP IS SECURELY PLACED OVER GEL FRAME

- 4. Push back retention clip and slide BARN DOOR down into GEL FRAME HOLDER.
- 5. Rotate BARN DOOR to desired position and secure with included (2) Thumb screws.