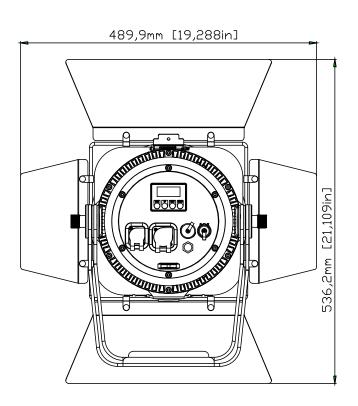

### SIZE / WEIGHT

Length: 11.69" (283.7mm) Width: 14.05" (356.8mm)

Vertical Height: 14.14" (359.2mm)

Weight: 19 lbs. (8.6 kg)

### **DIMENSIONAL DRAWINGS**

Please Note: Specifications and improvements in the design of this unit and this manual are subject to change without any prior written notice.